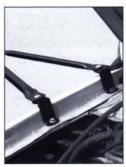

#### **ROSCO PRODUCTS**

# SINCE 1951

## **CrossView Arms**





- · Manufactured from heavy gauge galvanized tubing.
- · Powder coated for corrosion-resistance, appearance and durability.
- High brace points for maximum stability and vibration resistance.
- · Available in ball swivel and tunnel mount configurations.
- · All arms available in stainless steel.
- · Stainless fasteners and clamps.
- "Beneath-the-hood" fender-mounting "Z" brackets provide strength and stability.



Fender-mounted "Z" brackets.





#### **ROSCO PRODUCTS**

## **CrossView Arms**

| ASY4084 IC Corp. CE Type "C", 2004 and newer driver side crossview arm assembly  ASY4086 IC Corp. CE Type "C", 2004 and newer passenger side crossview arm assembly  ASY4088 GM 610, Blue Bird, Corbeil, Thomas, U.S. Bus crossview arm assembly with "Z" brackets  ASY4089 Blue Bird Vision, Type "C", driver side crossview arm assembly  ASY4090 Blue Bird Vision, Type "C", passenger side crossview arm assembly  ASY4093 Thomas-Freightliner, C2, driver side crossview arm assembly  ASY4095 Thomas-Freightliner, C2, passenger side crossview arm assembly  ASY4037 Thomas-Freightliner, C2, driver side crossview arm assembly with internal heater wire  ASY4039 Thomas-Freightliner, C2, passenger side crossview arm assembly