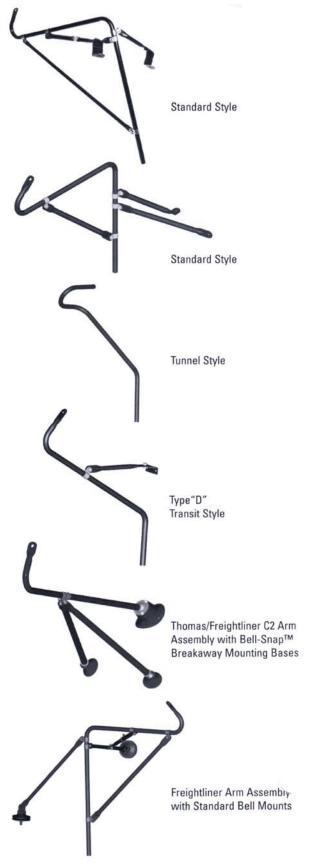

## **CrossView Arms**

- · Manufactured from heavy gauge galvanized tubing.
- · Powder coated for corrosion-resistance, appearance and durability.
- High brace points for maximum stability and vibration resistance.
- · Available in ball swivel and tunnel mount configurations.
- · All arms available in stainless steel.
- · Stainless fasteners and clamps.
- "Beneath-the-hood" fender-mounting "Z" brackets provide strength and stability.