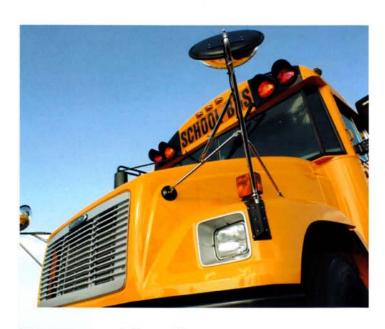

## **CrossView Arms**

- · Manufactured from heavy gauge galvanized tubing.
- · Powder coated for corrosion-resistance, appearance and durability.
- High brace points for maximum stability and vibration resistance.
- · Available in ball swivel and tunnel mount configurations.
- · All arms available in stainless steel.
- · Stainless fasteners and clamps.
- "Beneath-the-hood" fender-mounting "Z" brackets provide strength and stability.