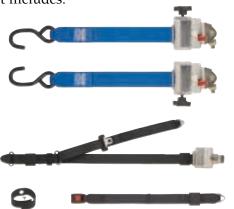

# Kit No. AL715S-4C

Auto-tensioning, auto-locking retractor kit complete with S-Hooks and occupant restraint system. Kit includes:

#### AL700857S (2)

Auto-tensioning retractor assembly with stud fitting and S-Hook, RH.

#### AL700925S (2)

Auto-tensioning retractor assembly with stud fitting and S-Hook, LH.

#### AL700771 (1)

Fixed-point mount occupant restraint retractor with height adjuster and triangular fitting.

#### AL700771-1 (1)

Occupant restraint buckle connector assembly with triangular fitting.