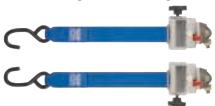

# Kit No. AL728S-4C

Auto-tensioning, auto-locking retractor kit complete with S-Hooks. Kit includes:

## AL700857S (2)

Auto-tensioning retractor assembly with stud fitting and S-Hook, RH.

#### AL700925S (2)

Auto-tensioning retractor assembly with stud fitting and S-Hook, LH.