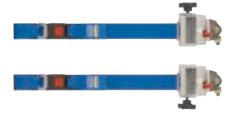

## Kit No. AL728-4C

Auto-tensioning, auto-locking retractor kit complete with buckle and buckle connector. Kit includes:

#### AL700857 (2)

Auto-tensioning retractor assembly with stud fitting and buckle & buckle connector, RH.

#### AL700925 (2)

Auto-tensioning retractor assembly with stud fitting and buckle & buckle connector, LH.