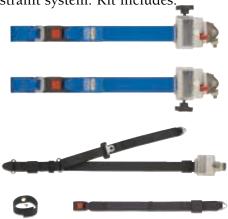

## Kit No. AL715-4C

Auto-tensioning, auto-locking retractor kit complete with buckle, buckle connector and occupant restraint system. Kit includes:\_\_\_

#### AL700857 (2)

Auto-tensioning retractor assembly with stud fitting and buckle & buckle connector, RH.

#### AL700925 (2)

Auto-tensioning retractor assembly with stud fitting and buckle & buckle connector, LH.

## AL700771 (1)

Fixed-point mount occupant restraint retractor with height adjuster and triangular fitting.

#### AL700771-1 (1)

Occupant restraint buckle connector assembly with triangular fitting.