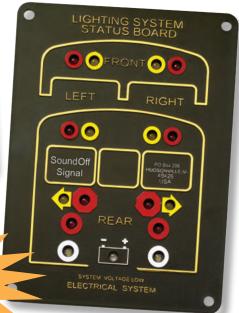

## **SOUNDOFF- BUS LIGHT MONITOR**

EMERGE

TURN

## Benefits

- Continuously monitors electrical system to detect symptoms of battery or alternator failures before they occur
- Direct interchange for existing monitors allows the retrofit of monitor & LED lights on older buses
- Works with all light brands & models
- The first School Bus Monitor to monitor all light types;
  LED, Halogen and Incandescent lights
- Patented Technology the first & only School Bus Monitor to receive a US Patent
- 5 Year No hassle Warranty