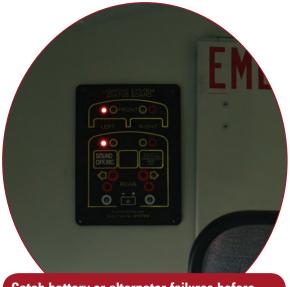

## **ECVBSLMØ1**

Works with all light brands & models!

Monitor mounts in clear view of the driver effective electrical system monitoring.

Catch battery or alternator failures before they occur with our Patent Pending monitor.