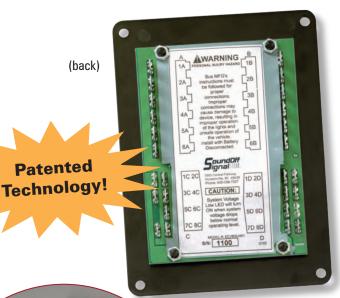

## **ECVBSLMØ1**

Works with all light brands & models!

Monitor mounts in clear view of the driver effective electrical system monitoring.

Catch battery or alternator failures before they occur with our Patent Pending monitor.

## Technical Specs

- Input voltage range: 10-16 Vdc
- Current Sense: Warning Lights 250mA to 14A, STT/Backup Lights - 50mA to 9.5A
- Individually fused to protect wiring & PCB
- Microprocessor controlled
- Dimensions:  $4\frac{5}{16}$ " w x  $6\frac{5}{8}$ " h x  $1\frac{1}{4}$ " d,
- Mounts on 4 3/8" centers