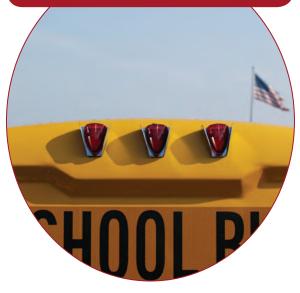

## **SOUNDOFF-350 SERIES**

Three Red 350 Series Markers light up the rear headliner of a Blue Bird School Bus.

Yellow 350 Series LED Marker shown with optional Stainless Steel Armored Guard.