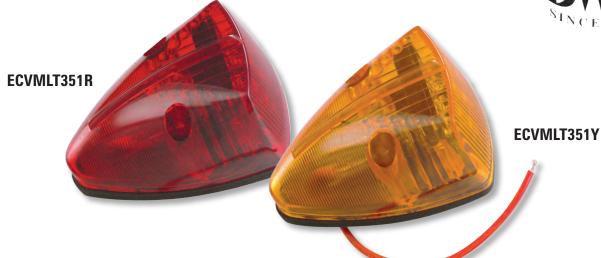

## Benefits

- Triangular design and compact size is perfect for school or transit bus top cab mounts & corner mounts
- Wider angle of light dispersion due to advanced engineering in lens & internal optics technology
- UV stabilized lens prevents fading
- Includes single wire lead & neoprene mounting gasket

## Technical Specs

• Input voltage: 12.8 Vdc

• Number of LEDs: 24

• LED Technology: Generation 2

• Operating Temp: -40° to +65° Celsius

Mounts on 1.44" centers

 Certifications: SAE J575, J576, J578, J759, J592, J594f, J1889 FMVSS 108, CMVSS & PC/P3 rated for clearance, side marker & identification