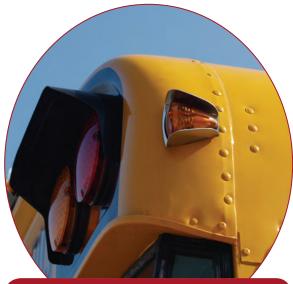

## **SOUNDOFF-350 SERIES**

Three Red 350 Series Markers light up the rear headliner of a Blue Bird School Bus.

Yellow 350 Series LED Marker shown with optional Stainless Steel Armored Guard.