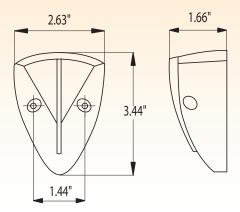

## Technical Specs

• Input voltage: 12.8 Vdc

• Number of LEDs: 24

• LED Technology: Generation 2

• Operating Temp: -40° to +65° Celsius

Mounts on 1.44" centers

 Certifications: SAE J575, J576, J578, J759, J592, J594f, J1889 FMVSS 108, CMVSS & PC/P3 rated for clearance, side marker & identification