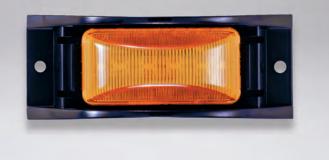

# w/ Black Mounting Guard

Red Lens/Red LEDs - #ECVML153R Yellow Lens/Yellow LEDs - #ECVML153Y