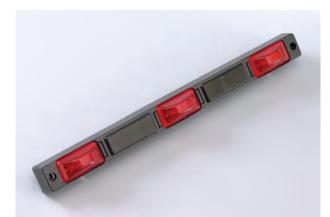

#### w/ Chrome Mounting Guard

Red Lens/Red LEDs - #ECVML154R Yellow Lens/Yellow LEDs - #ECVML154Y

ECVML153Y w/ Black Mounting Guard

ECVML154(x)C w/ Chrome Mounting Guard