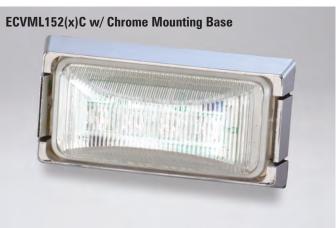

### w/ Chrome Mounting Base

Red Lens/Red LEDs - #ECVML152R Yellow Lens/Yellow LEDs - #ECVML152Y Clear Lens/Red LEDs - #ECVML152RC Clear Lens/Yellow LEDs - #ECVML152YC Clear Lens/White LEDs - #ECVML152W