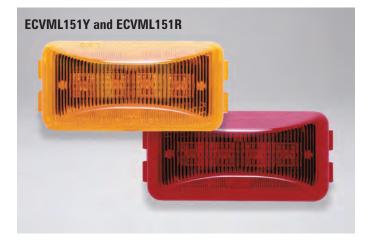

# **150 Series LED Marker**

### **Light only**

Red Lens/Red LEDs - #ECVML151R Yellow Lens/Yellow LEDs - #ECVML151Y Clear Lens/Red LEDs - #ECVML151RC Clear Lens/Yellow LEDs - #ECVML151YC Clear Lens/White LEDs - #ECVML151W