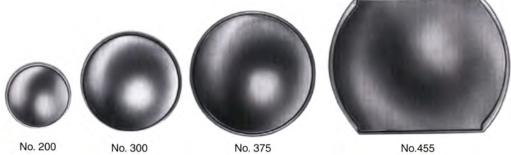

## Assorted Mounting Brackets & Arms Stick-On Spot Mirrors

| PART NO. | DESCRIPTION                                                         |
|----------|---------------------------------------------------------------------|
| 3780W/3  | Replacement gooseneck. 90° White                                    |
| 3780B/3  | Replacement gooseneck. 90° Black                                    |
| 716/Kit  | West Coast conversion kit. Includes one top, one bottom and clamps. |
| 005      | Arm and clamp for 5" and 6" mirrors.                                |
| 006      | Attaching clamp for 887 or 888 heads. 3/4" diameter arm.            |
| 007      | Attaching clamp for 887 or 888 heads. 1" diameter arm.              |
| 008      | Arm and clamp for 8" mirrors.                                       |
| 009      | Bracket for second mirror head with 90° angle.                      |
| 010      | Bracket for second mirror head with 63° angle.                      |
| 011      | Bracket for second mirror head, straight.                           |
| 200      | 2" convex stick-on spot mirror.                                     |
| 300      | 3" convex stick-on spot mirror.                                     |
| 375      | 3 3/4" convex stick-on spot mirror.                                 |
| 455      | 4" x 5 1/2" convex stick-on spot mirror.                            |
| 545      | 5" twist arm. Black.                                                |
| 547      | 7" twist arm. Black.                                                |
| 549      | 9" twist arm. Black.                                                |
| 535      | 11"-17" telescoping arm. Black.                                     |
| 537      | 13"-19" telescoping arm. Black.                                     |