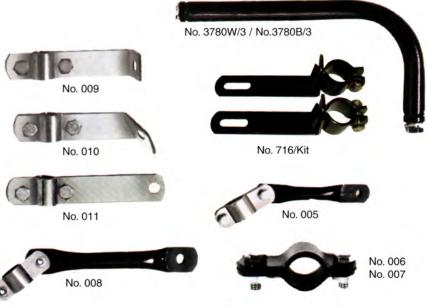

## Assorted Mounting Brackets & Arms Stick-On Spot Mirrors

| PART NO. | DESCRIPTION                                                         |
|----------|---------------------------------------------------------------------|
| 3780W/3  | Replacement gooseneck. 90° White                                    |
| 3780B/3  | Replacement gooseneck. 90° Black                                    |
| 716/Kit  | West Coast conversion kit. Includes one top, one bottom and clamps. |
| 005      | Arm and clamp for 5" and 6" mirrors.                                |
| 006      | Attaching clamp for 887 or 888 heads. 3/4" diameter arm.            |
| 007      | Attaching clamp for 887 or 888 heads. 1" diameter arm.              |
| 008      | Arm and clamp for 8" mirrors.                                       |
| 009      | Bracket for second mirror head with 90° angle.                      |
| 010      | Bracket for second mirror head with 63° angle.                      |
| 011      | Bracket for second mirror head, straight.                           |
| 200      | 2" convex stick-on spot mirror.                                     |
| 300      | 3" convex stick-on spot mirror.                                     |
| 375      | 3 3/4" convex stick-on spot mirror.                                 |
| 455      | 4" x 5 1/2" convex stick-on spot mirror.                            |
| 545      | 5" twist arm. Black.                                                |
| 547      | 7" twist arm. Black.                                                |
| 549      | 9" twist arm. Black.                                                |
| 535      | 11"-17" telescoping arm. Black.                                     |
| 537      | 13"-19" telescoping arm. Black.                                     |