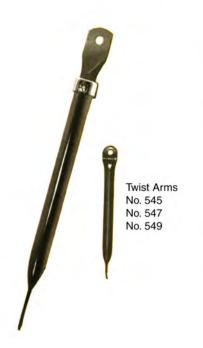

## Assorted Mounting Brackets & Arms Stick-On Spot Mirrors

| PART NO. | DESCRIPTION                                                         |
|----------|---------------------------------------------------------------------|
| 3780W/3  | Replacement gooseneck. 90° White                                    |
| 3780B/3  | Replacement gooseneck. 90° Black                                    |
| 716/Kit  | West Coast conversion kit. Includes one top, one bottom and clamps. |
| 005      | Arm and clamp for 5" and 6" mirrors.                                |
| 006      | Attaching clamp for 887 or 888 heads. 3/4" diameter arm.            |
| 007      | Attaching clamp for 887 or 888 heads. 1" diameter arm.              |
| 008      | Arm and clamp for 8" mirrors.                                       |
| 009      | Bracket for second mirror head with 90° angle.                      |
| 010      | Bracket for second mirror head with 63° angle.                      |
| 011      | Bracket for second mirror head, straight.                           |
| 200      | 2" convex stick-on spot mirror.                                     |
| 300      | 3" convex stick-on spot mirror.                                     |
| 375      | 3 3/4" convex stick-on spot mirror.                                 |
| 455      | 4" x 5 1/2" convex stick-on spot mirror.                            |
| 545      | 5" twist arm. Black.                                                |
| 547      | 7" twist arm. Black.                                                |
| 549      | 9" twist arm. Black.                                                |
| 535      | 11"-17" telescoping arm. Black.                                     |
| 537      | 13"-19" telescoping arm. Black.                                     |