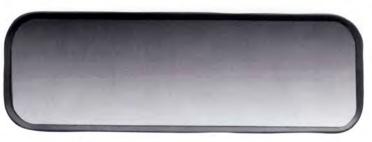

Standard sunvisor and interior mirror configuration.

| PART NO. | DESCRIPTION                                                                                 |
|----------|---------------------------------------------------------------------------------------------|
| 530      | 6"x16" interior mirror. Standard safety glass.                                              |
| 530NG    | 6"x16" interior mirror. Non-glare safety glass.                                             |
| 630      | 6"x30" interior mirror. Standard safety glass.                                              |
| 630NG    | 6"x30" interior mirror. Non-glare safety glass.                                             |
| 1030     | 10"x30" interior mirror. 3/16" thick standard safety glass.                                 |
| 1030NG   | 10"x30" interior mirror. 3/16" thick non-glare safety glass.                                |
| 1030BB   | 10"x30" interior mirror. Blue Bird mounting brackets.<br>3/16" thick standard safety glass. |