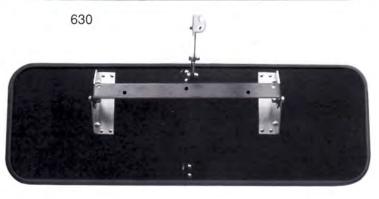

Standard sunvisor and interior mirror configuration.

| PART NO. | DESCRIPTION                                                                                 |
|----------|---------------------------------------------------------------------------------------------|
| 530      | 6"x16" interior mirror. Standard safety glass.                                              |
| 530NG    | 6"x16" interior mirror. Non-glare safety glass.                                             |
| 630      | 6"x30" interior mirror. Standard safety glass.                                              |
| 630NG    | 6"x30" interior mirror. Non-glare safety glass.                                             |
| 1030     | 10"x30" interior mirror. 3/16" thick standard safety glass.                                 |
| 1030NG   | 10"x30" interior mirror. 3/16" thick non-glare safety glass.                                |
| 1030BB   | 10"x30" interior mirror. Blue Bird mounting brackets.<br>3/16" thick standard safety glass. |

1030