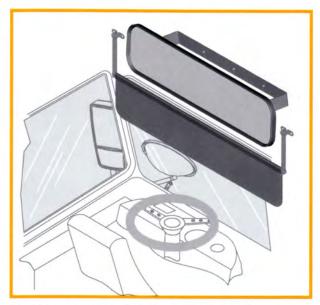

Standard sunvisor and interior mirror configuration.

| PART NO. | DESCRIPTION                                                                                 |
|----------|---------------------------------------------------------------------------------------------|
| 530      | 6"x16" interior mirror. Standard safety glass.                                              |
| 530NG    | 6"x16" interior mirror. Non-glare safety glass.                                             |
| 630      | 6"x30" interior mirror. Standard safety glass.                                              |
| 630NG    | 6"x30" interior mirror. Non-glare safety glass.                                             |
| 1030     | 10"x30" interior mirror. 3/16" thick standard safety glass.                                 |
| 1030NG   | 10"x30" interior mirror. 3/16" thick non-glare safety glass.                                |
| 1030BB   | 10"x30" interior mirror. Blue Bird mounting brackets.<br>3/16" thick standard safety glass. |