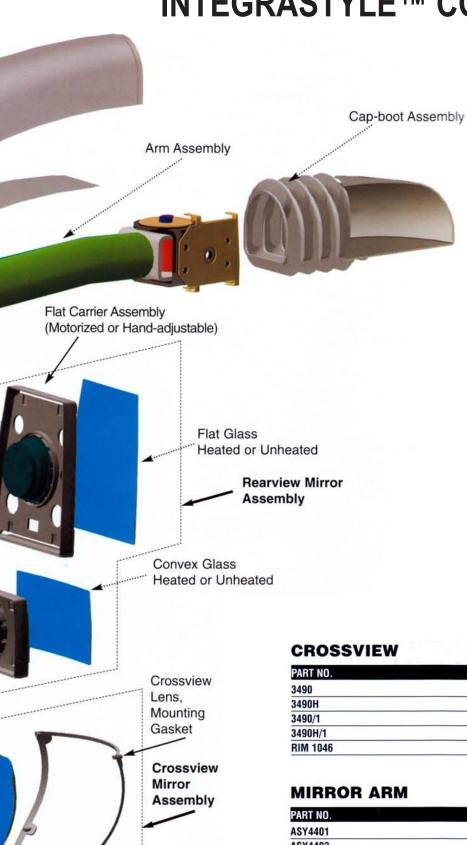

# HAND ADJUSTABLE NON-HEATED

| THE TOTAL PROJECTION OF A CONTROL OF THE CONTROL PROVIDED THE WAY A PROVIDED THE PROVIDED THE RESERVED FOR THE PROVIDED TH |  |
|--------------------------------------------------------------------------------------------------------------------------------------------------------------------------------------------------------------------------------------------------------------------------------------------------------------------------------------------------------------------------------------------------------------------------------------------------------------------------------------------------------------------------------------------------------------------------------------------------------------------------------------------------------------------------------------------------------------------------------------------------------------------------------------------------------------------------------------------------------------------------------------------------------------------------------------------------------------------------------------------------------------------------------------------------------------------------------------------------------------------------------------------------------------------------------------------------------------------------------------------------------------------------------------------------------------------------------------------------------------------------------------------------------------------------------------------------------------------------------------------------------------------------------------------------------------------------------------------------------------------------------------------------------------------------------------------------------------------------------------------------------------------------------------------------------------------------------------------------------------------------------------------------------------------------------------------------------------------------------------------------------------------------------------------------------------------------------------------------------------------------------|--|
| nirror system with crossview and rearview sections. Hand adjustable. Driver side.                                                                                                                                                                                                                                                                                                                                                                                                                                                                                                                                                                                                                                                                                                                                                                                                                                                                                                                                                                                                                                                                                                                                                                                                                                                                                                                                                                                                                                                                                                                                                                                                                                                                                                                                                                                                                                                                                                                                                                                                                                              |  |
| or system with crossview and rearview sections. Hand adjustable. Passenger side                                                                                                                                                                                                                                                                                                                                                                                                                                                                                                                                                                                                                                                                                                                                                                                                                                                                                                                                                                                                                                                                                                                                                                                                                                                                                                                                                                                                                                                                                                                                                                                                                                                                                                                                                                                                                                                                                                                                                                                                                                                |  |
| Rearview section, including flat & convex glass & carrier assemblies. Hand adjustable.                                                                                                                                                                                                                                                                                                                                                                                                                                                                                                                                                                                                                                                                                                                                                                                                                                                                                                                                                                                                                                                                                                                                                                                                                                                                                                                                                                                                                                                                                                                                                                                                                                                                                                                                                                                                                                                                                                                                                                                                                                         |  |
| Flat glass.                                                                                                                                                                                                                                                                                                                                                                                                                                                                                                                                                                                                                                                                                                                                                                                                                                                                                                                                                                                                                                                                                                                                                                                                                                                                                                                                                                                                                                                                                                                                                                                                                                                                                                                                                                                                                                                                                                                                                                                                                                                                                                                    |  |
| Convex glass.                                                                                                                                                                                                                                                                                                                                                                                                                                                                                                                                                                                                                                                                                                                                                                                                                                                                                                                                                                                                                                                                                                                                                                                                                                                                                                                                                                                                                                                                                                                                                                                                                                                                                                                                                                                                                                                                                                                                                                                                                                                                                                                  |  |
| Flat carrier assembly. Hand adjustable.                                                                                                                                                                                                                                                                                                                                                                                                                                                                                                                                                                                                                                                                                                                                                                                                                                                                                                                                                                                                                                                                                                                                                                                                                                                                                                                                                                                                                                                                                                                                                                                                                                                                                                                                                                                                                                                                                                                                                                                                                                                                                        |  |
| Convex carrier assembly. Hand adjustable.                                                                                                                                                                                                                                                                                                                                                                                                                                                                                                                                                                                                                                                                                                                                                                                                                                                                                                                                                                                                                                                                                                                                                                                                                                                                                                                                                                                                                                                                                                                                                                                                                                                                                                                                                                                                                                                                                                                                                                                                                                                                                      |  |
|                                                                                                                                                                                                                                                                                                                                                                                                                                                                                                                                                                                                                                                                                                                                                                                                                                                                                                                                                                                                                                                                                                                                                                                                                                                                                                                                                                                                                                                                                                                                                                                                                                                                                                                                                                                                                                                                                                                                                                                                                                                                                                                                |  |

# HAND ADJUSTABLE HEATED

| DESCRIPTION                                                                                             |  |
|---------------------------------------------------------------------------------------------------------|--|
| Integrated mirror system with crossview and rearview sections. Hand adjustable. Heated. Driver side.    |  |
| Integrated mirror system with crossview and rearview sections. Hand adjustable. Heated. Passenger side. |  |
| Rearview section, including flat & convex glass & carrier assemblies. Hand adjustable. Heated.          |  |
| Flat glass. Heated.                                                                                     |  |
| Convex glass. Heated.                                                                                   |  |
| Flat carrier assembly. Hand adjustable.                                                                 |  |
| Convex carrier assembly. Hand adjustable.                                                               |  |
| Wire harness for heated mirror assembly.                                                                |  |
|                                                                                                         |  |

## **MOTORIZED NON-HEATED**

| PART NO.   | DESCRIPTION                                                                               |
|------------|-------------------------------------------------------------------------------------------|
| 32A2H41BBP | Integrated mirror system with crossview and rearview sections. Motorized. Driver side.    |
| 32A2C41BBP | Integrated mirror system with crossview and rearview sections. Motorized. Passenger side. |
| 1016       | Rearview section, including flat & convex glass & carrier assemblies. Motorized.          |
| GLA3005    | Flat glass.                                                                               |
| GLA4009    | Convex glass.                                                                             |
| CAR5005    | Flat carrier assembly. Motorized.                                                         |
| CAR5004    | Convex carrier assembly. Motorized.                                                       |
| HAR2013    | Wire harness for motorized mirror assembly.                                               |

## **MOTORIZED HEATED**

| PART NO.                                                                                    | DESCRIPTION                                                                                    |  |
|---------------------------------------------------------------------------------------------|------------------------------------------------------------------------------------------------|--|
| 32A2H42BBP                                                                                  | Integrated mirror system with crossview and rearview sections. Motorized. Heated. Driver side. |  |
| 32A2C42BBP Integrated mirror system with crossview and rearview sections. Motorized. Heated |                                                                                                |  |
| 1016H                                                                                       | Rearview section, including flat & convex glass & carrier assemblies. Motorized. Heated.       |  |
| GLH6001                                                                                     | Flat glass. Heated.                                                                            |  |
| GLH6501                                                                                     | Convex glass. Heated.                                                                          |  |
| CAR5005                                                                                     | Flat carrier assembly. Motorized.                                                              |  |
| CAR5004                                                                                     | Convex carrier assembly. Motorized.                                                            |  |
| HAR2012                                                                                     | Wire harness for motorized heated mirror assembly.                                             |  |

| PART NO. | DESCRIPTION                         |
|----------|-------------------------------------|
| 3490     | Crossview mirror assembly.          |
| 3490H    | Crossview mirror assembly. Heated.  |
| 3490/1   | Crossview lens.                     |
| 3490H/1  | Crossview lens Heated.              |
| RIM 1046 | Mounting gasket for crossview lens. |

| PART NO. | DESCRIPTION                        |  |
|----------|------------------------------------|--|
| ASY4401  | Arm assembly. Driver side.         |  |
| ASY4402  | Arm assembly. Passenger side.      |  |
| ASY4475  | Arm cover kit.                     |  |
| ASY4450  | Cap-boot assembly. Driver side.    |  |
| ASY4451  | Cap-boot assembly. Passenger side. |  |