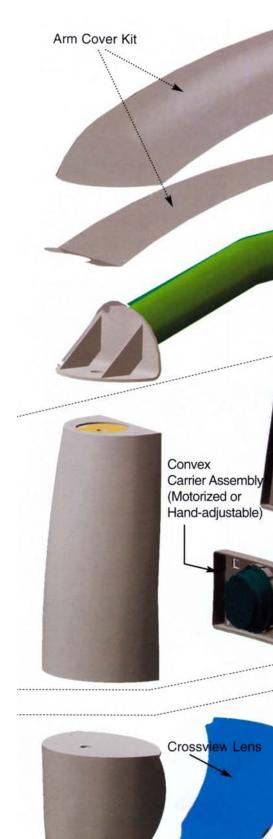

| PART NO. | DESCRIPTION                         |
|----------|-------------------------------------|
| 3490     | Crossview mirror assembly.          |
| 3490H    | Crossview mirror assembly. Heated.  |
| 3490/1   | Crossview lens.                     |
| 3490H/1  | Crossview lens Heated.              |
| RIM 1046 | Mounting gasket for crossview lens. |

| PART NO. | DESCRIPTION                        |  |
|----------|------------------------------------|--|
| ASY4401  | Arm assembly. Driver side.         |  |
| ASY4402  | Arm assembly. Passenger side.      |  |
| ASY4475  | Arm cover kit.                     |  |
| ASY4450  | Cap-boot assembly. Driver side.    |  |
| ASY4451  | Cap-boot assembly. Passenger side. |  |