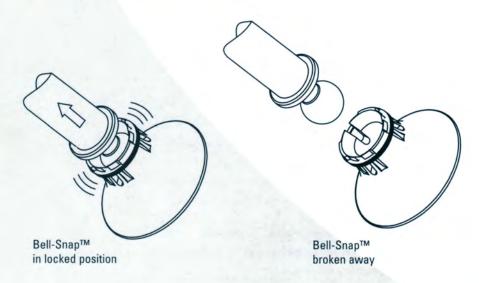

## Bell Snap™ **BREAKAWAY MOUNTING BASES**

## **Features and Benefits**

- Braces are able to pop out of Bell-Snap™ bases without damaging the fender or the hood.
- Ball on the end of the brace allows infinite adjustment.
- Design of the base eliminates misalignment errors.
- Fast and easy replacement if necessary.
- Stainless steel spring maintains tension and rigidity.