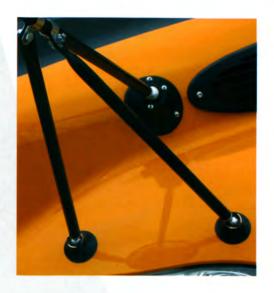

## **Features and Benefits**

- Braces are able to pop out of Bell-Snap™ bases without damaging the fender or the hood.
- Ball on the end of the brace allows infinite adjustment.
- Design of the base eliminates misalignment errors.
- Fast and easy replacement if necessary.
- Stainless steel spring maintains tension and rigidity.

| PART NO. | DESCRIPTION                               |
|----------|-------------------------------------------|
| BAS4505  | Center arm base assembly — Driver side    |
| BAS4506  | Center arm base assembly — Passenger side |
| ASY4502  | Bell-Snap™ mounting base assembly         |