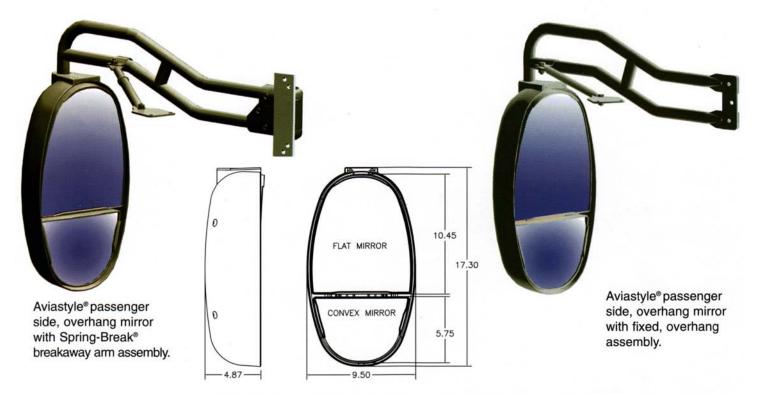

## AviaStyle® COMPONENT PARTS

| BLUE BIRD<br>Part No. | ROSCO<br>Part no.                                                                                              | DESCRIPTION                                                         |
|-----------------------|----------------------------------------------------------------------------------------------------------------|---------------------------------------------------------------------|
|                       |                                                                                                                | AVIASTYLE®- BLUE BIRD TYPE "C"AND "D"                               |
|                       |                                                                                                                | DRIVER SIDE NON-DETENT ARMS                                         |
| 0044687               | Second Bully of the Care                                                                                       | Type "C"and "D"upright for hand adjustable mirror.                  |
| 0046087               |                                                                                                                | Type "C"and "D"upright for hand adj. mirror with htr. wire harness. |
| 0048136               | ASY2109                                                                                                        | Type "C"and "D"upright with wire harness for motorized mirror.      |
|                       |                                                                                                                | PASSENGER SIDE FIXED ARMS                                           |
| 0059459               |                                                                                                                | Type "D" overhang for hand adjustable mirror.                       |
| 0046089               |                                                                                                                | Type "D" overhang for hand adj. mirror with htr. wire harness.      |
| 0059460               |                                                                                                                | Type "D" overhang with wire harness for motorized mirror.           |
| 0046083               | A DE A SPECIAL SUPER                                                                                           | Type "C" overhang for hand adjustable mirror.                       |
| 0046089               |                                                                                                                | Type "C" overhang for hand adj. mirror with htr. wire harness.      |
| 0048137               | ASY2765                                                                                                        | Type "C" overhang with wire harness for motorized mirror.           |
|                       |                                                                                                                | DRIVER SIDE BREAKAWAY ARMS                                          |
| 0045085               | Contraction and a second                                                                                       | Type "D" upright with motorized wire harness.                       |
| 0039134               | ASY2049                                                                                                        | Type "D" upright with heater wire harness.                          |
| 0045179               | ASY2050                                                                                                        | Type "D" upright for hand adjustable mirror.                        |
|                       |                                                                                                                | PASSENGER SIDE BREAKAWAY ARMS                                       |
| 0045167               | ASY2539                                                                                                        | Type "D" overhang for hand adjustable mirror.                       |
| 0039133               | ASY2540                                                                                                        | Type "D" overhang with heater wire harness.                         |
| 0045084               | ASY2541                                                                                                        | Type "D" overhang with motorized wire harness.                      |
|                       |                                                                                                                | 917 SERIES AVIASTYLE® MIRRORS                                       |
| 0040766               | M917                                                                                                           | Aviastyle® 9"x17"upright, hand adjustable mirror.                   |
| 0039136               | M917H                                                                                                          | Aviastyle® 9"x17"upright, heated hand adjustable mirror.            |
| 0040767               | M9170G                                                                                                         | Aviastyle® 9"x17" overhang, hand adjustable mirror.                 |
| 0039135               | M9170GH                                                                                                        | Aviastyle® 9"x17" overhang, heated hand adjustable mirror.          |
| 0044738               | 917                                                                                                            | Aviastyle® 9"x17"upright, remote mirror.                            |
| 0044671               | Sold and a second s | Aviastyle® 9"x17"upright, remote heated mirror.                     |
| 0044739               | 9170G                                                                                                          | Aviastyle® 9"x17"overhang, remote mirror.                           |
| 0044672               | 9170GH                                                                                                         | Aviastyle® 9"x17"overhang, remote heated mirror.                    |
|                       |                                                                                                                | GLASS AND PARTS FOR AVIASTYLE® MIRRORS                              |
| 0041785               | GLA3008                                                                                                        | Flat glass.                                                         |
| 0041786               | GLH6002                                                                                                        | Heated, flat glass.                                                 |
| 0041787               | GLA4012                                                                                                        | Convex glass.                                                       |
| 0041788               | GLH6502                                                                                                        | Heated, convex glass.                                               |
| 0053363               | CAR5006                                                                                                        | Hand adjustable flat carrier.                                       |
| 0048113               | CAR5008                                                                                                        | Hand adjustable convex carrier.                                     |
| 0053365               | CAR5007                                                                                                        | Flat glass carrier and motor assembly.                              |
| 0053370               | CAR5009                                                                                                        | Convex carrier and motor assembly.                                  |
| 0049940               | BAK5025                                                                                                        | Mirror housing, upright, driver side.                               |
| 0049941               | BAK5026                                                                                                        | Mirror housing, overhang, passenger side.                           |
| 0059461               | BAK5029                                                                                                        | Mirror housing cap and grommet kit.                                 |
| 0059462               | BAK5030                                                                                                        | Mirror housing mounting hardware kit.                               |