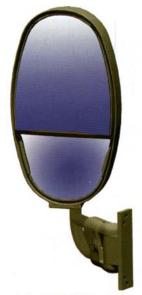

## AviaStyle® MIRROR SYSTEMS

Aviastyle® driver side, upright mirror with Spring-Break® breakaway arm assembly.

The Rosco Aviastyle® mirror system is the standard system on Blue Bird buses.

| BLUE BIRD<br>Part No. |            | DESCRIPTION                                                                                                           |
|-----------------------|------------|-----------------------------------------------------------------------------------------------------------------------|
| 0033044               | 4302JC1560 | Type "D" Aviastyle® rear view system with hand adjustable mirrors.                                                    |
| 0033045               | 4302JC2560 | Type "D" Aviastyle <sup>®</sup> rear view system with heated<br>hand adjustable mirrors.                              |
| 0037258               | 4302J42230 | Type "D" Aviastyle® rear view system with Spring-Break® breakaway<br>arms and heated remote mirrors.                  |
| 0037248               | 4301J11560 | Ford, GM & Intl. Type "C" Aviastyle <sup>®</sup> rear view system<br>with hand adjustable mirrors.                    |
| 0037249               | 4301J12560 | Ford, GM & Intl. Type "C" Aviastyle® rear view system<br>with heated hand adjustable mirrors.                         |
| 0037252               | 4301J42230 | Ford, GM & Intl. Type "C" Aviastyle® rear view system<br>with Spring-Break® breakaway arms and heated remote mirrors. |