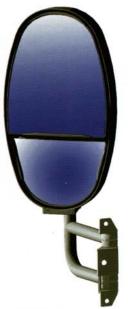

Note: The above systems represent only a sampling of the many varieties available. Contact your Blue Bird dealer for help in specifying the Aviastyle\* mirror system that fits your needs.

Aviastyle<sup>®</sup> driver side, upright mirror with nondetent, breakaway arm assembly.