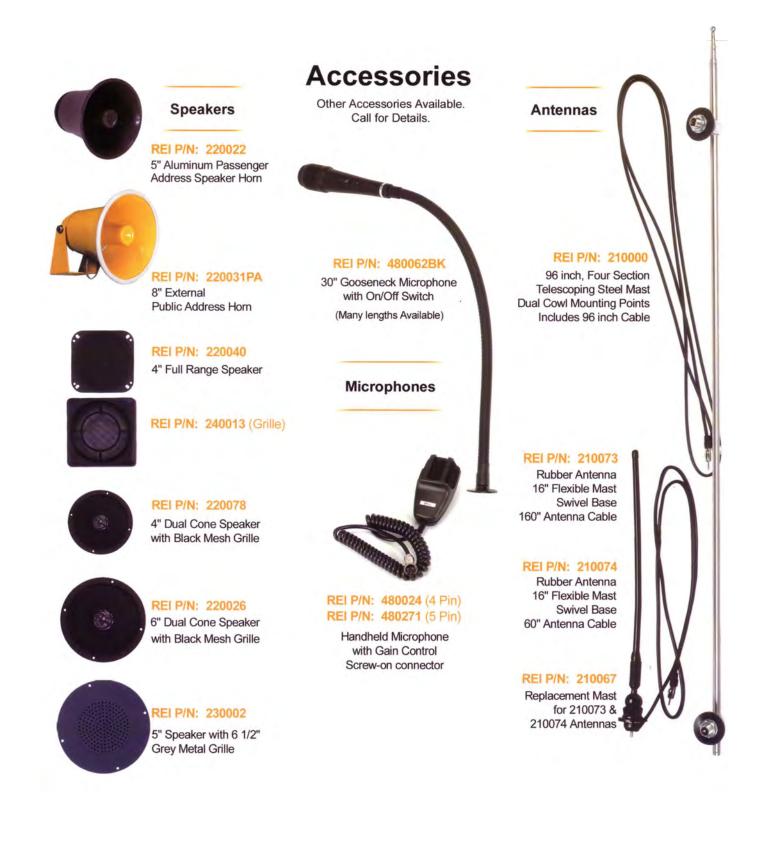

### Amplifier PA on 2" x 7" micropanel REI Part # 700829

- Amplifier PA
- Amplifier is mounted on a 2" x 7" micropanel
- 4 pin screw-on microphone connection
- · Hand-held microphone included (P/N: 480024)

### Amplifier PA on 3.75" x 12" Panel REI Part # 760211

- Amplifier PA
- Amplifier is mounted on a 3.75" x 12" panel
- · 4 pin screw-on microphone connection
- · Hand-held microphone included (P/N: 480024)

#### Amplifier PA

- Amplifier is mounted on a 4" x 9" panel
- 4 pin screw-on microphone connection
- Hand-held microphone included (P/N: 480024)

### Amplifier PA on 2.875" x 10.5" Panel REI Part # 760501

- Amplifier PA
- Amplifier PA mounted on 2.875" x 10.5" panel
- · 4 pin screw-on microphone connection
- · Hand-held microphone included (P/N: 480024)