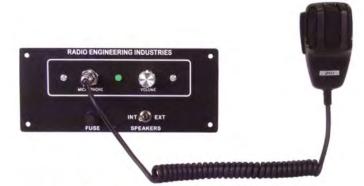

### Amplifier PA on 2.875" x 10.5" Panel REI Part # 760501

- Amplifier PA
- Amplifier PA mounted on 2.875" x 10.5" panel
- · 4 pin screw-on microphone connection
- · Hand-held microphone included (P/N: 480024)