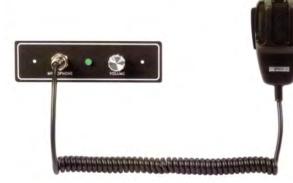

### Amplifier PA on 2" x 7" micropanel REI Part # 700829

- Amplifier PA
- Amplifier is mounted on a 2" x 7" micropanel
- 4 pin screw-on microphone connection
- · Hand-held microphone included (P/N: 480024)