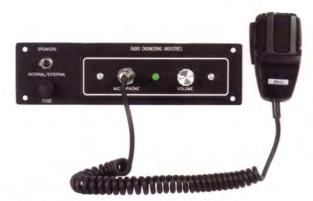

### Amplifier PA on 3.75" x 12" Panel REI Part # 760211

- Amplifier PA
- Amplifier is mounted on a 3.75" x 12" panel
- · 4 pin screw-on microphone connection
- · Hand-held microphone included (P/N: 480024)