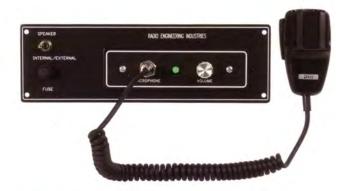

### Amplifier PA on 4" x 9" Panel REI Part # 760850

#### Amplifier PA

- Amplifier is mounted on a 4" x 9" panel
- 4 pin screw-on microphone connection
- Hand-held microphone included (P/N: 480024)