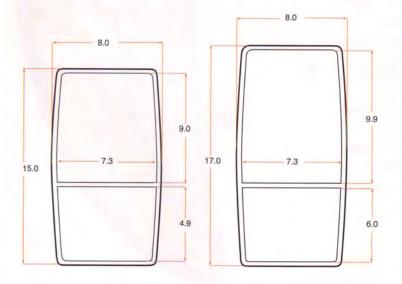

Why spend hundreds of dollars on replacement mirrors when you can move up to the American Eagle?

The American Eagle is available in both 15 and 18 inch models. Both models boast significantly greater reflective surface area than the nearest competing transit style mirror.

| 8x15 Bottom Mount |                |
|-------------------|----------------|
| 130-10            | Manual         |
| 130-20            | Manual, Heated |
| 130-30            | Remote         |
| 130-40            | Remote, Heated |
|                   |                |

#### 8x15 Top Mount

| 131-10 | Manual         |
|--------|----------------|
| 131-20 | Manual, Heated |
| 131-30 | Remote         |
| 131-40 | Remote, Heated |

#### 8x17 Bottom Mount

| 132-10 | Manual         |
|--------|----------------|
| 132-20 | Manual, Heated |
| 132-30 | Remote         |
| 132-40 | Remote, Heated |

#### 8x17 Top Mount

| 133-10 | Manual         |
|--------|----------------|
| 133-20 | Manual, Heated |
| 133-30 | Remote         |
| 133-40 | Remote, Heated |