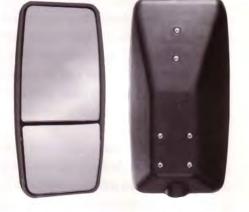

### Why Should You Replace Your Remote Mirror with the American Eagle?

The American Eagle is designed to fit the footprint of today's transit style remote control mirrors. Mounting on a 1' or ¾' arm, the American Eagle simply plugs on to your existing arm and wiring. Mirror Lite has long been recognized as a lens technology company, and has applied its knowledge to gain maximum performance from the smaller profile. The American Eagle boasts a total lens area of 100 square inches. Thats nearly 10% more than the competition! Another benefit engineered into the American Eagle is Mirror Lite's Total System Serviceability. With its patented modular design, Mirror Lite has developed a mirror in which each component can be serviced in the field. Twist-Lock trays allow for glass replacement without having to remove the mirror from the bus or risk handling broken glass.

Why spend hundreds of dollars on replacement mirrors when you can move up to the American Eagle?

The American Eagle is available in both 15 and 18 inch models. Both models boast significantly greater reflective surface area than the nearest competing transit style mirror.