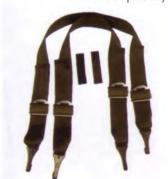

## E-Z-ON® Wheel Chair Mount for School Buses

E-Z-ON° Wheel Chair mount now with velcro!

Securing the E-Z-ON® Vest with passenger to a wheel chair is now easier than ever, with the new E-Z-ON® Wheelchair Mount. The E-Z-ON® Wheel Chair mount is designed to secure the passenger in the E-Z-ON® vest. Adaptable to any size wheel chair!

Tilt-lock adjusters make shortening and lengthening the mount straps easy!

Self-adhesive velcro helps you to keep the mount attached to the wheelchair when the passenger is not in transport.