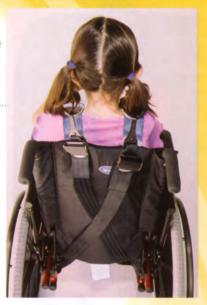

## Back view of wheelchair with New E-Z-ON® Wheel Chair Mount

- Straps are easily shortened or lengthened with the Tilt-lock adjuster!
- Cross the 2 webbing straps and wrap around both cross bars. Snap hooks easily attach to the vest at the shoulders and the hip straps. Reduce slack in web straps and your passenger is ready to ride!
- It is necessary to use approved tie downs and not the E-Z-ON® Wheel Chair Mount to secure the wheelchair on the school bus.