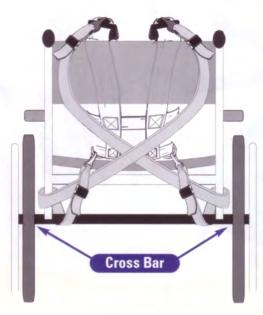

## Back view of wheelchair with New E-Z-ON® Wheel Chair Mount

- Straps are easily shortened or lengthened with the Tilt-lock adjuster!
- Cross the 2 webbing straps and wrap around both cross bars. Snap hooks easily attach to the vest at the shoulders and the hip straps. Reduce slack in web straps and your passenger is ready to ride!
- It is necessary to use approved tie downs and not the E-Z-ON® Wheel Chair Mount to secure the wheelchair on the school bus.