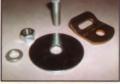

7/16" bolt 2" washer tether bracket (swivel) nut 2 sets come with the E-Z-ON® Floor Mount

|                                                                                                                                  | 1 <b>4</b> -8                                                                                                                      |
|----------------------------------------------------------------------------------------------------------------------------------|------------------------------------------------------------------------------------------------------------------------------------|
| This product must be used on<br>school bus seats that let the<br>snap hook pass through the seat<br>and attach to the passenger. | Hardware kit included. E-Z-ON®<br>Floor Mount secures passengers<br>20-168 lbs. safely without the<br>need of a vehicle seat belt. |
| Use only with<br>E-Z-ON® Vests.                                                                                                  | Slim tilt-locks makes<br>adjustments easy for all<br>connecting straps.                                                            |