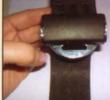

7/16" bolt 2" washer tether bracket (swivel) nut 2 sets come with the E-Z-ON® Floor Mount

|                                                                                                                                  | 1 <b>4</b> -8                                                                                                                      |
|----------------------------------------------------------------------------------------------------------------------------------|------------------------------------------------------------------------------------------------------------------------------------|
| This product must be used on<br>school bus seats that let the<br>snap hook pass through the seat<br>and attach to the passenger. | Hardware kit included. E-Z-ON®<br>Floor Mount secures passengers<br>20-168 lbs. safely without the<br>need of a vehicle seat belt. |
| Use only with<br>E-Z-ON® Vests.                                                                                                  | Slim tilt-locks makes<br>adjustments easy for all<br>connecting straps.                                                            |