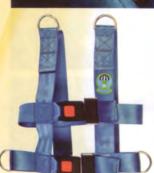

## Model #101/102 PB

- XS-S Vests have sewn crotch straps that meet NHTSA guidelines
- Meets FMVSS 213
- Must use with E-Z-ON®'s school bus tether mount, floor mount, or wheel chair mount
- · Fits ages 2 and up 20-65 lbs.
- · M-XXLG Vest up to 168 lbs.
- Accessories are available
- Replace after crash or 5 years from the date of manufacture
- · U.S. Pat. #4,226,474

See page 9 for ordering information

Portable or permanent crotch straps are also available for larger sizes when ordering.