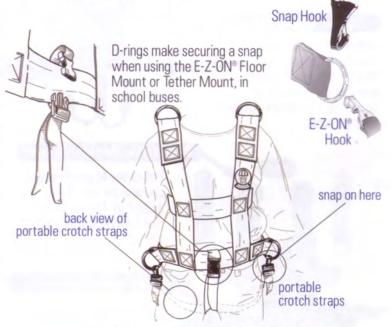

See page 9 for ordering information

Portable or permanent crotch straps are also available for larger sizes when ordering.