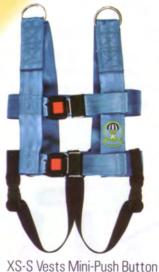

 Crotch Straps come standard on mini-push button xs-small vests, meeting NHTSA requirements for FMVSS213.

S-M Vests Standard Push Button

## Model #101/102 PB

- XS-S Vests have sewn crotch straps that meet NHTSA guidelines
- Meets FMVSS 213
- Must use with E-Z-ON®'s school bus tether mount, floor mount, or wheel chair mount
- · Fits ages 2 and up 20-65 lbs.
- · M-XXLG Vest up to 168 lbs.
- Accessories are available
- Replace after crash or 5 years from the date of manufacture
- · U.S. Pat. #4,226,474