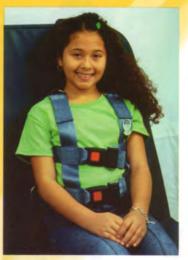

## E-Z-ON® 101PB Vest for School Buses

The Front Closure
Push Button Vest

 Push Button closures offer a quick connect and simple release. Easy to adjust chest and waist straps for a secure fit. The Mini-Push button (XS-S) vests are ideal for smaller children 20-65 lbs. Standard push button vests are designed for larger children and adults up to 168 lbs.

 Crotch Straps come standard on mini-push button xs-small vests, meeting NHTSA requirements for FMVSS213.

S-M Vests Standard Push Button